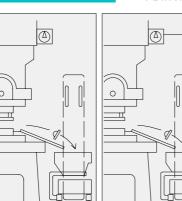

# 4種類の連動方式に対応

4 Different Types Operation with Machine.

①センサ入力・シャッタ連動 Sensor-shutter interlocking operation.

②カム入力・シャッタ連動 Cam switch-shutter interlocking operation.

③カム入力・プレス連動 Cam switch-press interlocking operation.

④カム入力・コンベア連動 Cam switch-belt conveyer interlocking operation.