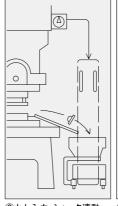

# 4種類の連動方式に対応

4 Different Types Operation with Machine.

①センサ入力・シャッタ連動 Sensor-shutter interlocking operation.

②カム入力・シャッタ連動 Cam switch-shutter interlocking operation.

③カム入力・プレス連動 Cam switch-press interlocking operation.

④カム入力・コンベア連動 Cam switch-belt conveyer interlocking operation.