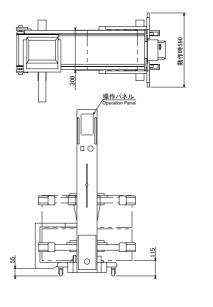

▲操作パネル Operation panel

Any Box Size, Easily Operate, Compact Style, Automatic Box Change System.

1.箱寸法/幅300~670 奥行200~370 高さ100~235

2.箱入可能重量/30kg以下 3.空箱積上可能重量/15kg以下

4.電源/AC100V±10%

6A(peak) 5.エアー/5kg/cm<sup>2</sup>

\*ローラーコンペアは付属されておりません。

### CS-860 Specifications

1.Box dimensions/Width;300-670mm Length;200-370mm

Height:100-235mm

2.Products weight limit in the box;30kg

3.Stacking boxes weight limit;15kg

4.Power source; AC100V 6A(peak)

or AC200V 3A(peak) [option]

5.Air source;5kgf/cm<sup>2</sup>

\* The roller conveyer is excluded.