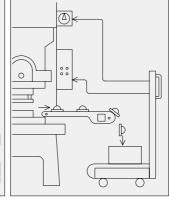

▲操作パネル Operation panel

Any Box Size, Easily Operate, Compact Style, Automatic Box Change System.

# 4種類の連動方式に対応

4 Different Types Operation with Machine.

①センサ入力・シャッタ連動 Sensor-shutter interlocking operation.

②カム入力・シャッタ連動 Cam switch-shutter interlocking operation.

③カム入力・プレス連動 Cam switch-press interlocking operation.

④カム入力・コンベア連動 Cam switch-belt conveyer interlocking operation.