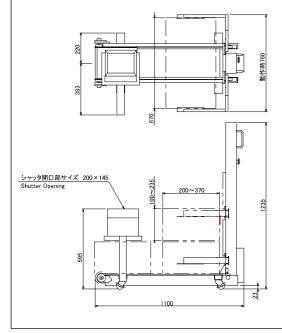

1.箱寸法/幅300~670 奥行200~370 高さ100~235

2.箱入可能重量/30kg以下 3.空箱積上可能重量/15kg以下

4.電源/AC100V±10%

6A(peak) 5.エアー/5kg/cm<sup>2</sup>

\*ローラーコンペアは付属されておりません。

### CS-860 Specifications

1.Box dimensions/Width;300-670mm Length;200-370mm

Height:100-235mm

2.Products weight limit in the box;30kg

3.Stacking boxes weight limit;15kg

4.Power source; AC100V 6A(peak)

or AC200V 3A(peak) [option]

5.Air source;5kgf/cm<sup>2</sup>

\* The roller conveyer is excluded.