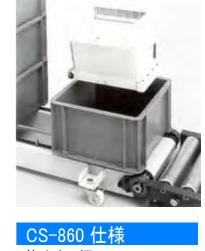

# CS-86 Banger

CS-860 BOX CHANGER

## 特長

- 1. 箱サイズフリー設計!簡単に変更できます。
- 2.計数センサーおよびシャッター付のため、
  - 4種類の動作方式に対応できます。
  - ①センサ入力・シャッタ連動
  - ②カム入力・シャッタ連動
  - ③カム入力・プレス連動
  - ④カム入力・コンベア連動
- 3.製品を挟まないように、シャッタータイミングが 自動制御されています。
- 4.プレスおよびコンベア等の連動制御を確実に できるよう、特殊機能を設定可能です。
- 5.生産予定数でプレス停止可能です。
- 6.箱内の製品の現在数(カウント数)を、操作 パネルから自由に増減できます。
- 7.低位置ホッパー設計のため、製品投入が 容易です。
- 8.軽量コンパクト設計のため移動設置が簡単 で、狭い場所に設置できます。
- 9.操作が極めて簡単です。
- 10.お求めやすい低価格。

#### **Features**

- 1.Box size free design! Easily adjusted to different
- 2. The count sensor and the shutter enable the flowing 4 different types interlocking operations.
- (1)Sensor-shutter interlocking operation.
- (2)Cam switch-shutter interlocking operation.
- (3)Cam switch-press interlocking operation.
- (4)Cam switch-belt conveyer interlocking operation.
- 3. Shutter timing is automatically controlled in such a way as not to damage a products.
- 4.A special function can be set up to ensure an interlocking operation of a press, a belt conveyer
- 5. The press can be stopped at a prescribed number of products.
- 6.A current number (count number) of the products in the box can be increased or decreased freely from the operation panel.
- 7. The low hopper position ensures easy products feed.
- 8.A location can easily be changed due to its lightweight and compact design. It can be installed in a narrow space.
- 9. Very easy operation.
- 10.Reasonable price.