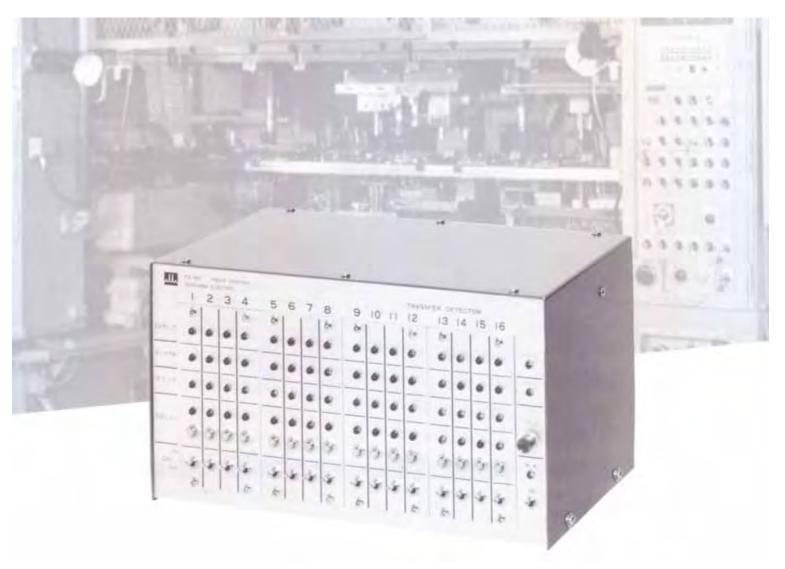

## 高性能マイコン内蔵で機能UP

PS-501はトランスファープレスのミスグリップ検出に用います。ワークのグリップ確認はもとより、グリップ確認に 用いられるリミットスイッチ、あるいは接触センサーの動作不良も検出します。さらに欠品シフト機能により途中で ワークを取出して欠品させた場合でも、欠品シフトボタンを押せばそのまま再起動させて運転できます。 PS-501は4CHを1ユニットとして最大16CH、4ユニットまで装着できます。また各チャンネル毎のON/OFFスイッチ で自由に必要なチャンネル数を設定することができます。

## トランスファープレス ミスグリップ検出装置 トランスファーデテクタ

PS-501