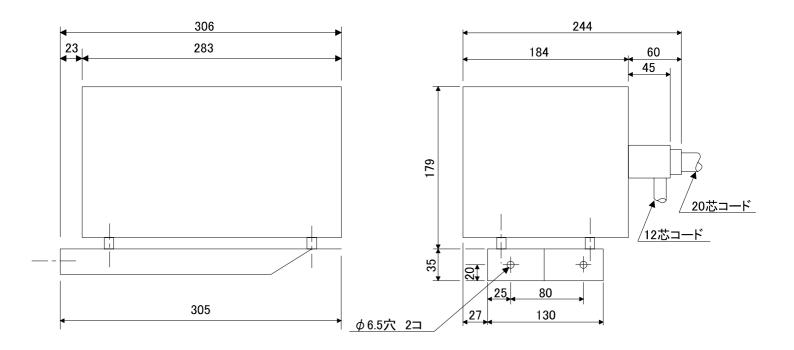

## 概略寸法図(標準仕様機)

<u>単位(mm)</u>

仕 様

| チャンネル数  | 4~16                                              | 電源入力     | AC 100V ±10% 18W                                                 |
|---------|---------------------------------------------------|----------|------------------------------------------------------------------|
| 検出入力動作  | A接点                                               |          | グリップ表示 4~16                                                      |
| ミスグリップ  | アドバンス中                                            |          | ミスグリップ表示 4~16                                                    |
| センサー不良  | リターン中                                             | ─ 表 示    | センサー不良表示 4~16<br>欠品シフト表示 4~16                                    |
| 自動欠品シフト | 可                                                 |          | タイミング表示 2                                                        |
| 出力      | 非常停止出力 B接点 AC2<br>I/O出力 A接点 AC2<br>連続禁止出力 B接点 AC2 | A 本体寸法重量 | 283(305)W×163.5(212)H<br>×184(270)D 4.5(5.8)kg<br>()内は含突起物ブラケット付 |